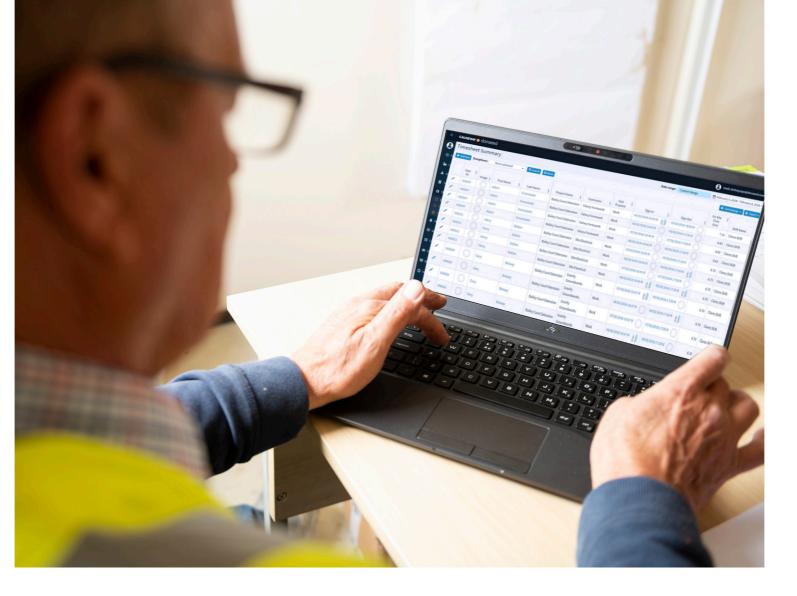

# Get complete and real-time visibility with Causeway Donseed

By capturing data that is consistent, reliable and accurate through biometric sign-in on site, the Causeway Donseed biometric solution provides significant project insights enabling construction contractors to:

- Reduce labour costs
- Limit health and safety exposure
- Eliminate paperwork
- Manage budgeted hours vs. actual hours