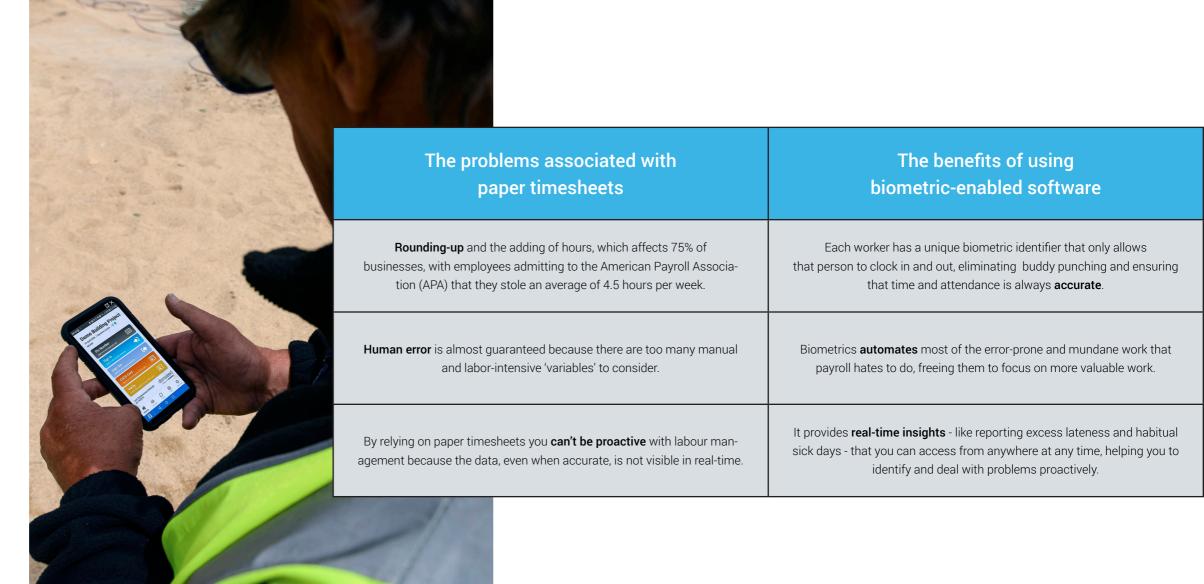

# The benefits of moving to biometrics are too big to ignore

Construction is still heavily reliant on paper timesheets to track employees' time and attendance and to process payroll.

Our research shows that 60% of firms use it despite the availability of digital alternatives. The costs of using paper timesheets for a construction contractor can be enormous, and not just because of the money wasted on ink and paper.

It's the hidden costs that destroy the already tiny bottom lines.