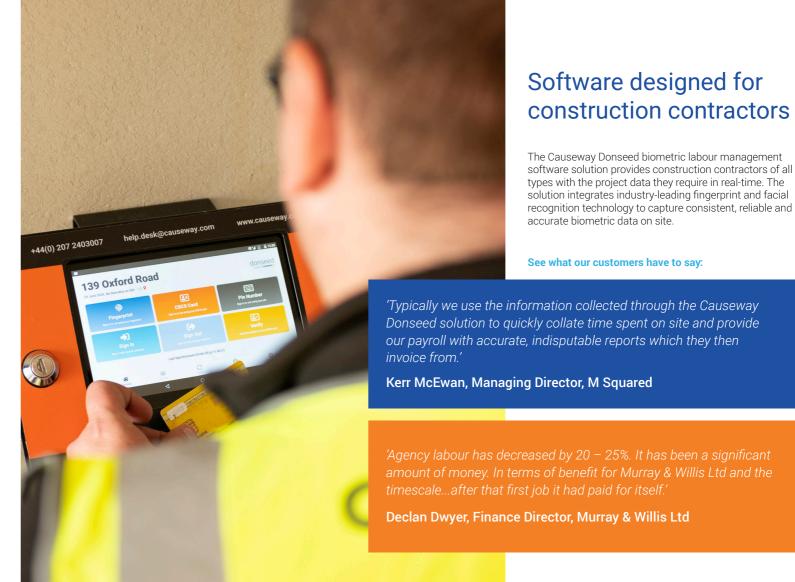

## Causeway Donseed is trusted by fit out and refurbishment contractors

#### **All-in One Biometric Tablet**

The Causeway Donseed all-in-one biometric tablet provides contractors with multiple identification options in one versatile, portable device. It is a compact touchscreen device with a built-in FBI-certified fingerprint sensor, contactless face capture technology and integrated smartcard reader (such as CSCS) to verify identity on site.